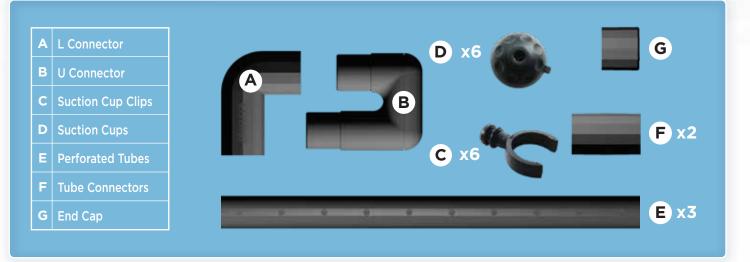

uarium.

### BENEFITS

- Helps oxygenate water and promotes gas exchange
- Distributes water evenly throughout the aquarium
- Fast and easy set up

- Beneficial in carrying nutrients to plants
- Improves overall water quality
- Adjustable and extendable suitable for a variety of aquarium sizes

### **VERSATILE POSITIONING**

### ABOVE SURFACE



Ensures optimal surface agitation for maximum oxygenation.





Creates a gentle and consistent current, which is ideal for planted aquariums.

L and U shaped connectors can be configured to position the Spray Bar 6 different ways:





# **FAST & EASY INSTALLATION**



A233

# EXTENDABLE TO FIT AQUARIUMS FROM 64-140 cm E E E E E E E E E E E E E E E E E E E E E E E E E E E E E E E E E E E E E E E E E E E E E E E E E E E E E E

# WHAT'S IN THE BOX



## SPECIFICATIONS

| ltem# | UPC           | Compatible with                     | UPC Code        |
|-------|---------------|-------------------------------------|-----------------|
| A233  | 0155611102339 | FX Canister Filters (FX4, FX5, FX6) | 0 15561 10233 9 |



Scan QR CODE to watch informative product video



FX Spray Bar Kit



© Fluval and Hagen are registered trademarks of Rolf C. Hagen Inc. KG HAGEN Deutschland GmbH & Co. | Lehmweg 99-105 | 25488 Holm | kontakt@rchagen.com