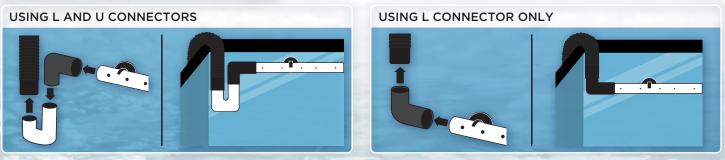

PRAY BAR KIT

The adjustable and extendable FX Spray Bar Kit connects quickly and easily to Fluval FX series canister filters to ensure water is diffused evenly to all areas of the aquarium.

### BENEFITS

- Helps oxygenate water and promotes gas exchange
- Distributes water evenly throughout the aquarium
- Fast and easy set up

- Beneficial in carrying nutrients to plants
- Improves overall water quality
- Adjustable and extendable suitable for a variety of aquarium sizes

### **VERSATILE POSITIONING**

### ABOVE SURFACE



Ensures optimal surface agitation for maximum oxygenation.





Creates a gentle and consistent current, which is ideal for planted aquariums.

L and U shaped connectors can be configured to position the Spray Bar 6 different ways:





# **FAST & EASY INSTALLATION**



A233

# EXTENDABLE TO FIT AQUARIUMS FROM 64-140 cm E E E E E E E E E E E E E E E E E E E E E E E E E E E E E E E E E E E E E E E E E E E E E E E E E E E E E E

# WHAT'S IN THE BOX



## SPECIFICATIONS

| ltem# | UPC           | Compatible with                     | UPC Code        |
|-------|---------------|-------------------------------------|-----------------|
| A233  | 0155611102339 | FX Canister Filters (FX4, FX5, FX6) | 0 15561 10233 9 |



Scan QR CODE to watch informative product video



FX Spray Bar Kit



© Fluval and Hagen are registered trademarks of Rolf C. Hagen Inc. KG HAGEN Deutschland GmbH & Co. | Lehmweg 99-105 | 25488 Holm | kontakt@rchagen.com