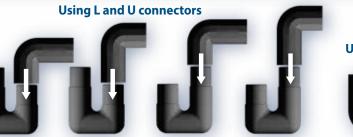

### **VERSATILE POSITIONING**

### ABOVE SURFACE

Ensures optimal surface agitation for maximum oxygenation.

Creates a gentle and consistent current, which is ideal for planted aquariums.

L and U shaped connectors can be configured to position the Spray Bar 6 different ways: